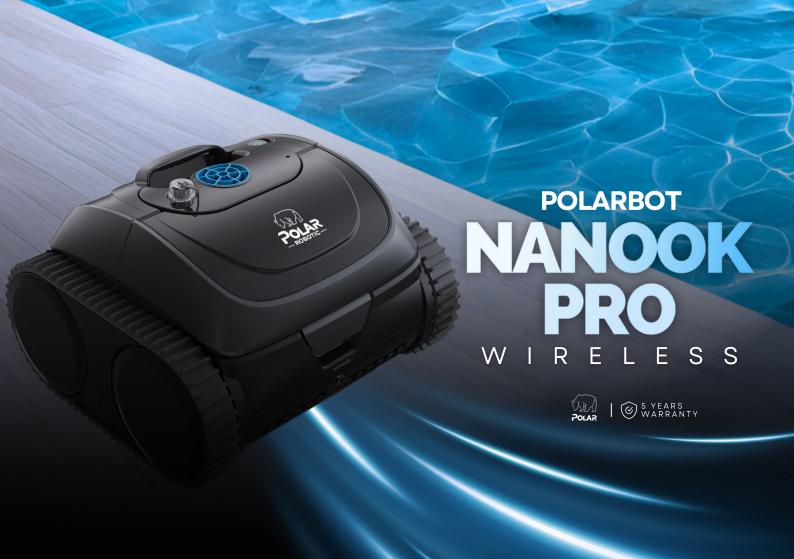

# **SPECIFICATIONS** \(\text{\text{\$\sigma}}\)

**7.5KG** 

Weight

95%

Cleaning Coverage

**110 MIN** 

Runtime

4 HOURS

Charging Time

10m³/H

Flow Rate

10.8V, 9200mAh

Battery

| Net Weight        | 7.5 kg   | Power       | 65W                                 |
|-------------------|----------|-------------|-------------------------------------|
| Cleaning Coverage | 95%      | Battery     | 10.8V, 9200mAh                      |
| Runtime           | 110 Min. | Smart Path  | Classic Clean                       |
| Charging Time     | 4Н       | Clean Modes | Floor & Wall & Water Line & Overall |
| Filtration        | 180µm    | Sensor      | Gyro                                |
| Flow Rate         | 10m³/h   | Арр         | Available (POLARBOT™)               |