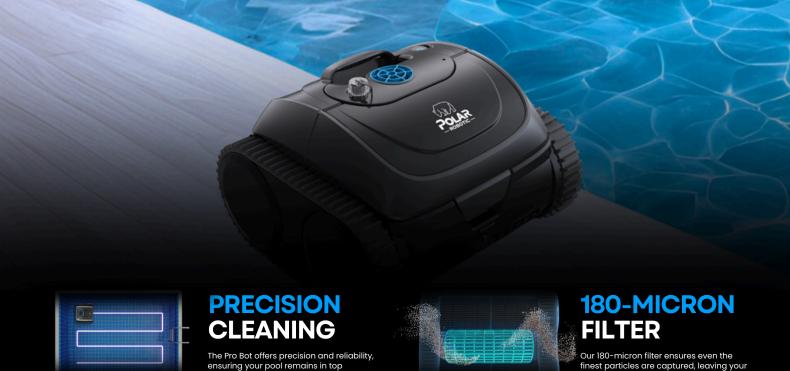

#### High-Speed Front Scrubber

Designed for ease of use, the Power Bot simplifies pool maintenance.

condition.

pool water crystal clear.

#### Ultra-Light and Easy Maintenance

Effortless to use and maintain, designed for every pool owner.

Control your heat pump remotely with the convenience of a mobile app.

Our 180-micron filter captures even the finest particles, ensuring your pool water remains crystal clear.