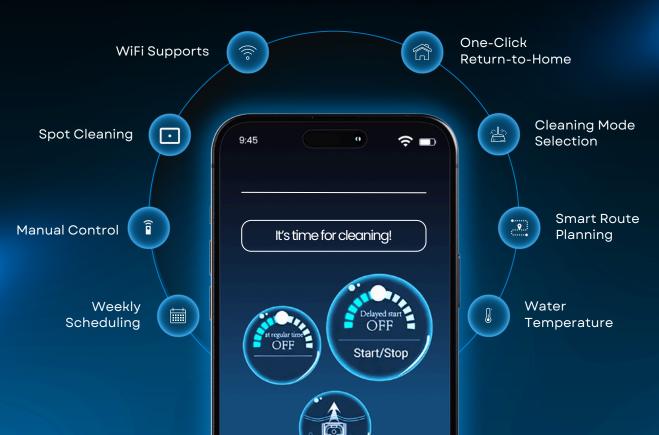

# SMART APP INTEGRATION

Teams@polarheatpumps.com.au

0431 137 505

Unit 9, 7-9 Progress Circuit, Prestons 2170, NSW, Australia OPEN 6 DAYS a week, 9am-5pm

## Smart and Efficient Cleaning

The Nanook Pro revolutionizes pool maintenance with integrated suction, sweeping, and scrubbing. Easily control and customize your cleaning experience using our app, which features intelligent gyroscope path planning. Select from various cleaning modes like star path, cross path, or wall-climbing to ensure thorough cleaning of your pool.