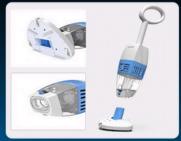

#### Multiple Suction Heads

Triangular-shaped suction head for fast dirt pickup. Push-out brush head for spot cleaning.

#### Wide Range of Motion

3 Point Glide Head - gives you greater control and directional maneuverability.