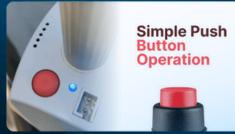

## Convenient to

It is convenient for you to assemble the cordless pool vacuum cleaner, easy to use, with built in battery, one key to switch is designed for cleaning operation.