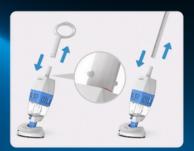

# No Hose or Cord needed.

Extension Pole

## 1.5mt Extension Pole Included

Press-type buckle allows you to easily and freely switch between different handle types, meeting various cleaning needs in different scenarios.