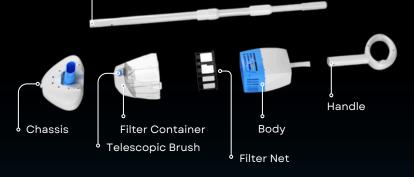

### Premium Material

Made of premium PVC, the handheld pool vacuum cleaner is safe, environmental protection, sturdy, durable, can be used for a long time.

## Ultra-Fine Filtration, Better Clean.

Fitted with a durable 250µm High capacity iron mesh filter acid, salt and corrosion resistant.

Teams@polarheatpumps.com.au

0431 137 505

Unit 9, 7-9 Progress Circuit, Prestons 2170, NSW, Australia OPEN 6 DAYS a week, 9am-5pm