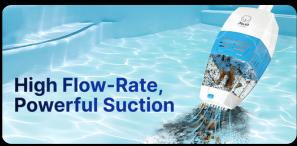

## Wide Application

The 2600mAh pool vacuum cleaner is suitable for hot tub, swimming pool, spa, pond and so on, a helper for cleaning your swimming pool.

Powerful suction at flow rate of up to 25.8 gallons/min