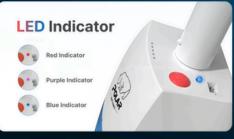

## Convenient to

It is convenient for you to assemble the cordless pool vacuum cleaner, easy to use, with built in battery, one key to switch is designed for cleaning operation.