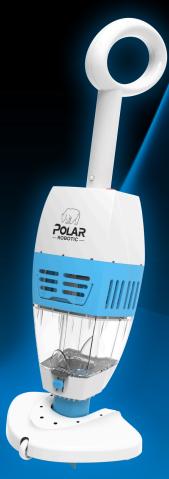

# **KEY PREMIUM FEATURES**

### Premium Material

Made of premium PVC, the handheld pool vacuum cleaner is safe, environmental protection, sturdy, durable, can be used for a long time.

## Convenient to

It is convenient for you to assemble the cordless pool vacuum cleaner, easy to use, with built in battery, one key to switch is designed for cleaning operation.

## Efficient

The swimming pool vacuum cleaner is equipped with brush, which can efficiently clean debris from wall and ground floor for hot spring, pond, etc.

### ()) Cordless

The rechargeable vacuum cleaner with IPX8 waterproof for hot spring has cordless design, which is convenient to carry and store.

## Wide Application

The 2600mAh pool vacuum cleaner is suitable for hot tub, swimming pool, spa, pond and so on, a helper for cleaning your swimming pool.

Powerful suction at flow rate of up to 25.8 gallons/min