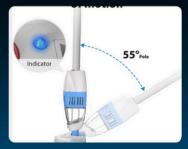

## 1.5mt Extension Pole Included

Press-type buckle allows you to easily and freely switch between different handle types, meeting various cleaning needs in different scenarios.