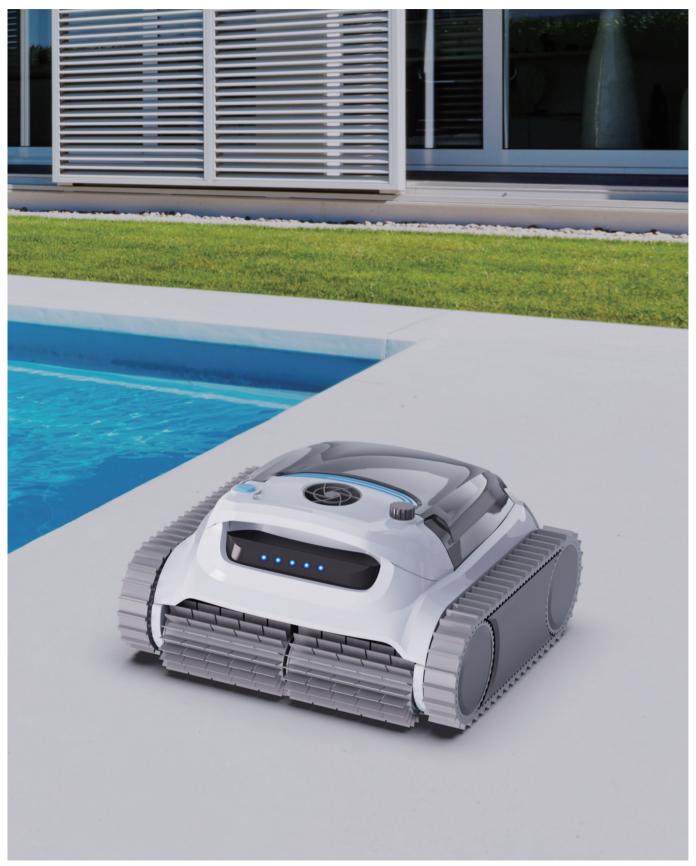

# **ORCA** (wired)

Super power for clean, fine filtration for clear

| Weight            | 10.5KG                          | Power         | 200W                                   |
|-------------------|---------------------------------|---------------|----------------------------------------|
| Cleaning Coverage | 130m <sup>2</sup>               | Inout Voltage | 100-240V                               |
| Runtime           | 1/2/3H                          | Smart Path    | Smart Clean                            |
| Charging Time     | /                               | Clean Modes   | Floor & Wall & Water Line<br>& Overall |
| Filtration        | Dual-filtration<br>(180μm+50μm) | Timer Type    | Weekly Timer                           |
| Flow Rate         | 18m³/H                          | Sensors       | Gyro & Infrared<br>& Depth Sensor      |
| Cable Length      | 18M                             | Арр           | Available (POLARBOT <sup>™</sup> )     |

**Intelligent Path Planning** 

**LED Indicator** 

**1 Wide Suction Door** 

**Brushless DC Motor** 

**Wall Climbing** 

**Mobile App Control** 