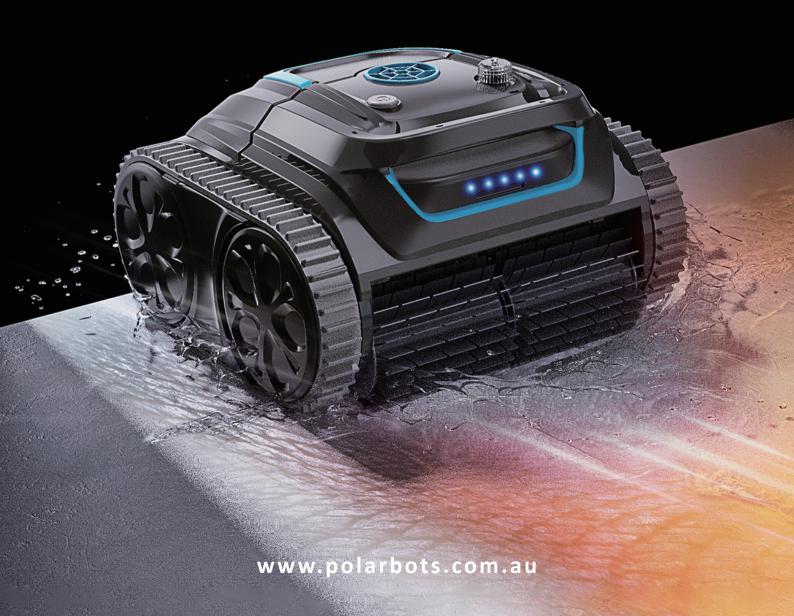

## **EMPEROR** (wireless)

Escorted by a long battery life, do the cleaning as a warrior

| Net Weight        | 10 kg                                       | Power Supply                  | Lithium-ion Battery/25.5V,<br>10000mAh                                                                  |
|-------------------|---------------------------------------------|-------------------------------|---------------------------------------------------------------------------------------------------------|
| Power             | 120 W                                       | Smart Path                    | Smart Clean                                                                                             |
| Cleaning Coverage | Floor, Wall and<br>Waterline                | Clean Modes                   | Floor & Wall & Water Line<br>& Standard Full Pool & Wall<br>Then Floor & Eco Mode<br>& Turbo Floor Mode |
| Runtime           | 5 Hours                                     | Timer Type                    | Cycle Timer                                                                                             |
| Charging Time     | 3 Hours                                     | Over-The-Air (OTA)<br>Updates | Available                                                                                               |
| Filtration        | Double-Level Filtration of Ultrafine Debris | Warranty                      | 24 Months                                                                                               |
| Flow Rate         | 15 m³/h                                     |                               |                                                                                                         |

**Intelligent Path Planning** 

**LED Indicator** 

1 Wide Suction Door

**Easy Operation** 

**Wall Climbing** 

**Mobile App Control** 