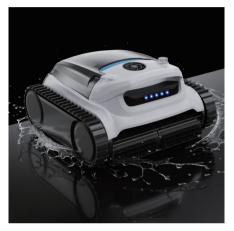

#### **Nanook Pro**

Device conquering each corner of the pool Palm presetting cleaning modes

| Weight            | 7.5KG  | Power       | 65W                                    |
|-------------------|--------|-------------|----------------------------------------|
| Cleaning Coverage | 95%    | Battery     | 10.8V, 9200mAh                         |
| Runtime           | 110min | Smart Path  | Classic Clean                          |
| Charging Time     | 4H     | Clean Modes | Floor & Wall & Water Line<br>& Overall |
| Filtration        | 180μm  | Sensor      | Gyro                                   |
| Flow Rate         | 10m³/H | Арр         | Available (POLARBOT™)                  |

**Intelligent Path Planning** 

**LED Indicator** 

**1 Wide Suction Door** 

**Easy Operation** 

Wall Climbing

**Mobile App Control** 