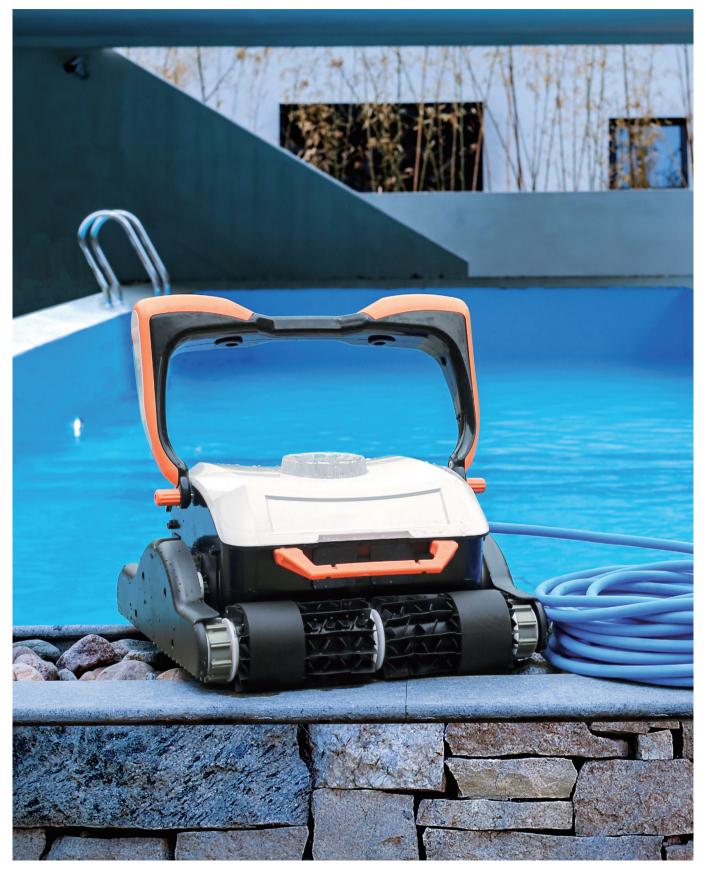

## **EMPEROR** (wireless)

Escorted by a long battery life, do the cleaning as a warrior

| Net Weight        | 10 kg                                       | Power Supply                  | Lithium-ion Battery/25.5V,<br>10000mAh                                                                  |
|-------------------|---------------------------------------------|-------------------------------|---------------------------------------------------------------------------------------------------------|
| Power             | 120 W                                       | Smart Path                    | Smart Clean                                                                                             |
| Cleaning Coverage | Floor, Wall and<br>Waterline                | Clean Modes                   | Floor & Wall & Water Line<br>& Standard Full Pool & Wall<br>Then Floor & Eco Mode<br>& Turbo Floor Mode |
| Runtime           | 5 Hours                                     | Timer Type                    | Cycle Timer                                                                                             |
| Charging Time     | 3 Hours                                     | Over-The-Air (OTA)<br>Updates | Available                                                                                               |
| Filtration        | Double-Level Filtration of Ultrafine Debris | Warranty                      | 24 Months                                                                                               |
| Flow Rate         | 15 m³/h                                     |                               |                                                                                                         |

**Intelligent Path Planning** 

**LED Indicator** 

1 Wide Suction Door

**Easy Operation** 

**Wall Climbing** 

**Mobile App Control** 