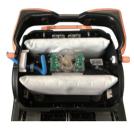

### **Gentoo Heavy Duty**

Unbeatable warrior, victory in each cleaning

| Weight            | 18kg              | Filtration  | 100/200/400μm       |
|-------------------|-------------------|-------------|---------------------|
| Cleaning Coverage | 200m <sup>2</sup> | Flow Rate   | 16m³/H              |
| Running Speed     | 14-19m/min        | Power       | 200W                |
| Cable Length      | 18m               | Cycle Timer | 1 day/5 days/7 days |

**2 Wide Suction Doors** 

3 Pairs of Filter Bags of Different Density

Top Access to Filter Baskets

**Optional Remote Control** 

**3 Working Cycles** 