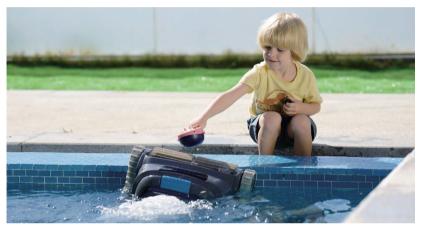

## **EMPEROR** (wireless)

Escorted by a long battery life, do the cleaning as a warrior

| Net Weight        | 10 kg                                       | Power Supply                  | Lithium-ion Battery/25.5V,<br>10000mAh                                                                  |
|-------------------|---------------------------------------------|-------------------------------|---------------------------------------------------------------------------------------------------------|
| Power             | 120 W                                       | Smart Path                    | Smart Clean                                                                                             |
| Cleaning Coverage | Floor, Wall and<br>Waterline                | Clean Modes                   | Floor & Wall & Water Line<br>& Standard Full Pool & Wall<br>Then Floor & Eco Mode<br>& Turbo Floor Mode |
| Runtime           | 5 Hours                                     | Timer Type                    | Cycle Timer                                                                                             |
| Charging Time     | 3 Hours                                     | Over-The-Air (OTA)<br>Updates | Available                                                                                               |
| Filtration        | Double-Level Filtration of Ultrafine Debris | Warranty                      | 24 Months                                                                                               |
| Flow Rate         | 15 m³/h                                     |                               |                                                                                                         |

**Intelligent Path Planning** 

**LED Indicator** 

1 Wide Suction Door

**Easy Operation** 

**Wall Climbing** 

**Mobile App Control** 