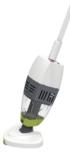

#### **Diveson Vac**

Handheld to vaccum each corner underwater at one time

| Weight        | 1.6kg                       | Flow Rate         | 39L/min |
|---------------|-----------------------------|-------------------|---------|
| Pool Type     | Small Pool/ Spa/<br>Hot Tub | Power             | 30W     |
| Runtime       | Max. 60min                  | Battery Capacity  | 2600mAh |
| Charging Time | 3-4h                        | Catainer Capacity | 0.8L    |
| Filtration    | 250μm                       |                   |         |

**Easy Operation** 

Suction Door and Scrubbing Brush

Work Time: 60min

2600mAh Battery

**Telescopic Pole** 

5 YEARS WARRANTY 30 MONTHS FULL

4

30 MONTHS PRO-RATA