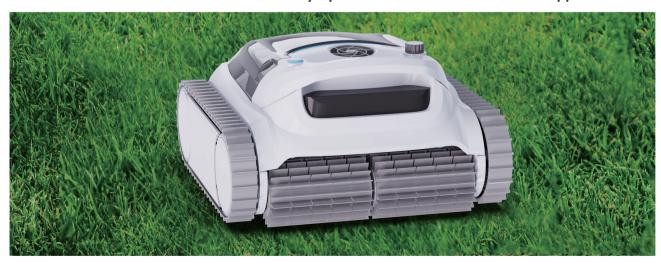

# **ORCA** (wired)

Super power for clean, fine filtration for clear

| Weight            | 10.5KG                          | Power         | 200W                                   |
|-------------------|---------------------------------|---------------|----------------------------------------|
| Cleaning Coverage | 130m <sup>2</sup>               | Inout Voltage | 100-240V                               |
| Runtime           | 1/2/3H                          | Smart Path    | Smart Clean                            |
| Charging Time     | /                               | Clean Modes   | Floor & Wall & Water Line<br>& Overall |
| Filtration        | Dual-filtration<br>(180μm+50μm) | Timer Type    | Weekly Timer                           |
| Flow Rate         | 18m³/H                          | Sensors       | Gyro & Infrared<br>& Depth Sensor      |
| Cable Length      | 18M                             | Арр           | Available (POLARBOT <sup>™</sup> )     |

**Intelligent Path Planning** 

**LED Indicator** 

**1 Wide Suction Door** 

**Brushless DC Motor** 

**Wall Climbing** 

**Mobile App Control** 