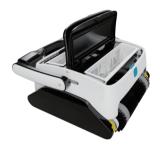

# POLAR ROBOTIC

## **EMPEROR** (wireless)

Escorted by a long battery life, do the cleaning as a warrior

| Net Weight        | 10 kg                                       | Power Supply                  | Lithium-ion Battery/25.5V,<br>10000mAh                                                                  |
|-------------------|---------------------------------------------|-------------------------------|---------------------------------------------------------------------------------------------------------|
| Power             | 120 W                                       | Smart Path                    | Smart Clean                                                                                             |
| Cleaning Coverage | Floor, Wall and<br>Waterline                | Clean Modes                   | Floor & Wall & Water Line<br>& Standard Full Pool & Wall<br>Then Floor & Eco Mode<br>& Turbo Floor Mode |
| Runtime           | 5 Hours                                     | Timer Type                    | Cycle Timer                                                                                             |
| Charging Time     | 3 Hours                                     | Over-The-Air (OTA)<br>Updates | Available                                                                                               |
| Filtration        | Double-Level Filtration of Ultrafine Debris | Warranty                      | 24 Months                                                                                               |
| Flow Rate         | 15 m³/h                                     |                               |                                                                                                         |

**Intelligent Path Planning** 

**LED Indicator** 

1 Wide Suction Door

**Easy Operation** 

**Wall Climbing** 

**Mobile App Control** 