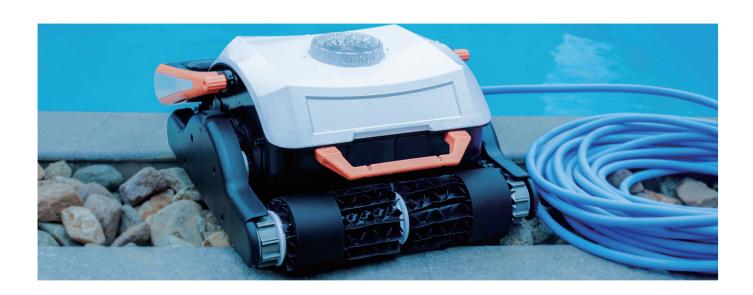

# POLAR ROBOTIC

## **EMPEROR** (wireless)

Escorted by a long battery life, do the cleaning as a warrior

| Net Weight        | 10 kg                                       | Power Supply                  | Lithium-ion Battery/25.5V,<br>10000mAh                                                                  |
|-------------------|---------------------------------------------|-------------------------------|---------------------------------------------------------------------------------------------------------|
| Power             | 120 W                                       | Smart Path                    | Smart Clean                                                                                             |
| Cleaning Coverage | Floor, Wall and<br>Waterline                | Clean Modes                   | Floor & Wall & Water Line<br>& Standard Full Pool & Wall<br>Then Floor & Eco Mode<br>& Turbo Floor Mode |
| Runtime           | 5 Hours                                     | Timer Type                    | Cycle Timer                                                                                             |
| Charging Time     | 3 Hours                                     | Over-The-Air (OTA)<br>Updates | Available                                                                                               |
| Filtration        | Double-Level Filtration of Ultrafine Debris | Warranty                      | 24 Months                                                                                               |
| Flow Rate         | 15 m³/h                                     |                               |                                                                                                         |

**Intelligent Path Planning** 

**LED Indicator** 

1 Wide Suction Door

**Easy Operation** 

**Wall Climbing** 

**Mobile App Control** 