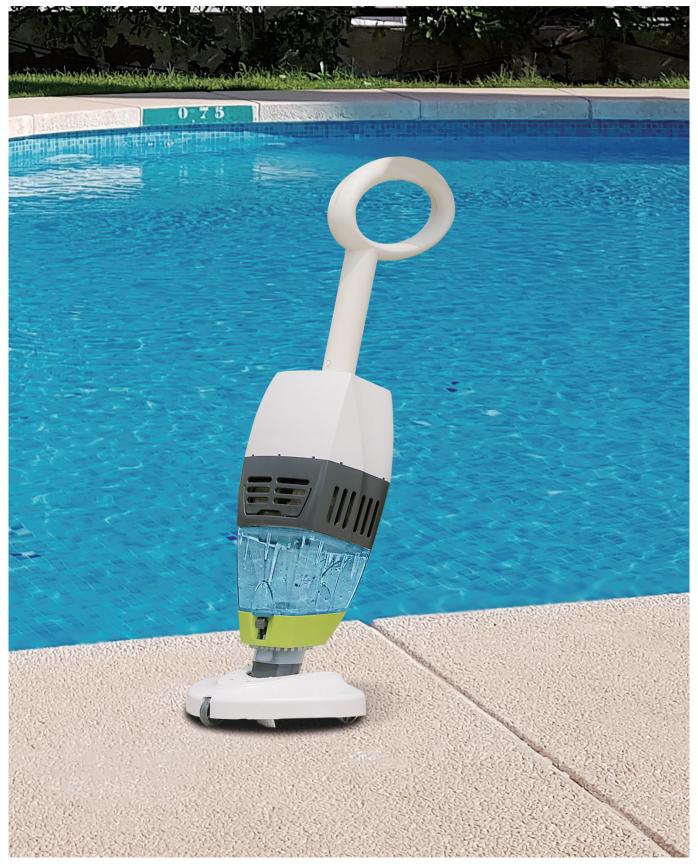

#### **Diveson Vac**

Handheld to vaccum each corner underwater at one time

| Weight        | 1.6kg                       | Flow Rate         | 39L/min |
|---------------|-----------------------------|-------------------|---------|
| Pool Type     | Small Pool/ Spa/<br>Hot Tub | Power             | 30W     |
| Runtime       | Max. 60min                  | Battery Capacity  | 2600mAh |
| Charging Time | 3-4h                        | Catainer Capacity | 0.8L    |
| Filtration    | 250μm                       |                   |         |

**Easy Operation** 

Suction Door and Scrubbing Brush

Work Time: 60min

2600mAh Battery

**Telescopic Pole** 

5 YEARS WARRANTY 30 MONTHS FULL

4

30 MONTHS PRO-RATA