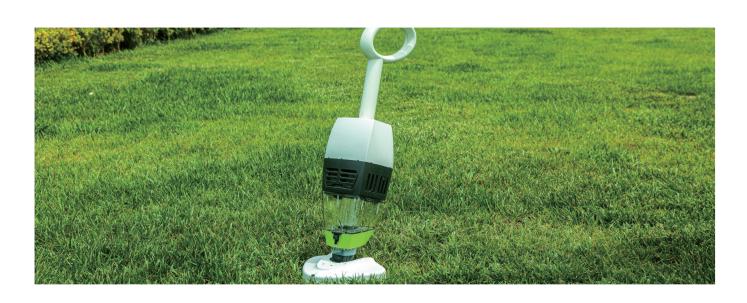

#### **Diveson Vac**

Handheld to vaccum each corner underwater at one time

| Weight        | 1.6kg                       | Flow Rate         | 39L/min |
|---------------|-----------------------------|-------------------|---------|
| Pool Type     | Small Pool/ Spa/<br>Hot Tub | Power             | 30W     |
| Runtime       | Max. 60min                  | Battery Capacity  | 2600mAh |
| Charging Time | 3-4h                        | Catainer Capacity | 0.8L    |
| Filtration    | 250μm                       |                   |         |

**Easy Operation** 

Suction Door and Scrubbing Brush

Work Time: 60min

2600mAh Battery

**Telescopic Pole** 

5 YEARS WARRANTY 30 MONTHS FULL

4

30 MONTHS PRO-RATA