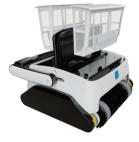

# POLAR ROBOTIC

## **EMPEROR** (wireless)

Escorted by a long battery life, do the cleaning as a warrior

| Net Weight        | 10 kg                                       | Power Supply                  | Lithium-ion Battery/25.5V,<br>10000mAh                                                                  |
|-------------------|---------------------------------------------|-------------------------------|---------------------------------------------------------------------------------------------------------|
| Power             | 120 W                                       | Smart Path                    | Smart Clean                                                                                             |
| Cleaning Coverage | Floor, Wall and<br>Waterline                | Clean Modes                   | Floor & Wall & Water Line<br>& Standard Full Pool & Wall<br>Then Floor & Eco Mode<br>& Turbo Floor Mode |
| Runtime           | 5 Hours                                     | Timer Type                    | Cycle Timer                                                                                             |
| Charging Time     | 3 Hours                                     | Over-The-Air (OTA)<br>Updates | Available                                                                                               |
| Filtration        | Double-Level Filtration of Ultrafine Debris | Warranty                      | 24 Months                                                                                               |
| Flow Rate         | 15 m³/h                                     |                               |                                                                                                         |

**Intelligent Path Planning** 

**LED Indicator** 

1 Wide Suction Door

**Easy Operation** 

**Wall Climbing** 

**Mobile App Control** 