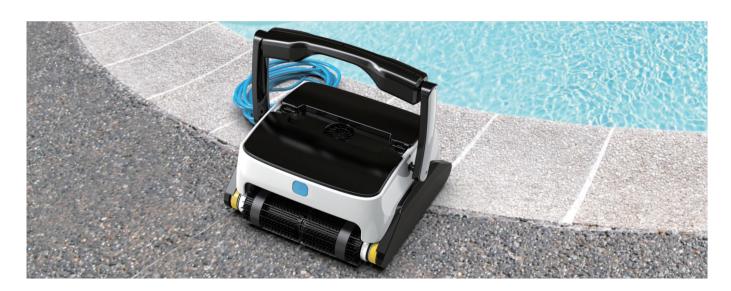

# **ORCA** (wired)

Super power for clean, fine filtration for clear

| Weight            | 10.5KG                          | Power         | 200W                                   |
|-------------------|---------------------------------|---------------|----------------------------------------|
| Cleaning Coverage | 130m <sup>2</sup>               | Inout Voltage | 100-240V                               |
| Runtime           | 1/2/3H                          | Smart Path    | Smart Clean                            |
| Charging Time     | /                               | Clean Modes   | Floor & Wall & Water Line<br>& Overall |
| Filtration        | Dual-filtration<br>(180μm+50μm) | Timer Type    | Weekly Timer                           |
| Flow Rate         | 18m³/H                          | Sensors       | Gyro & Infrared<br>& Depth Sensor      |
| Cable Length      | 18M                             | Арр           | Available (POLARBOT <sup>™</sup> )     |

**Intelligent Path Planning** 

**LED Indicator** 

**1 Wide Suction Door** 

**Brushless DC Motor** 

**Wall Climbing** 

**Mobile App Control** 