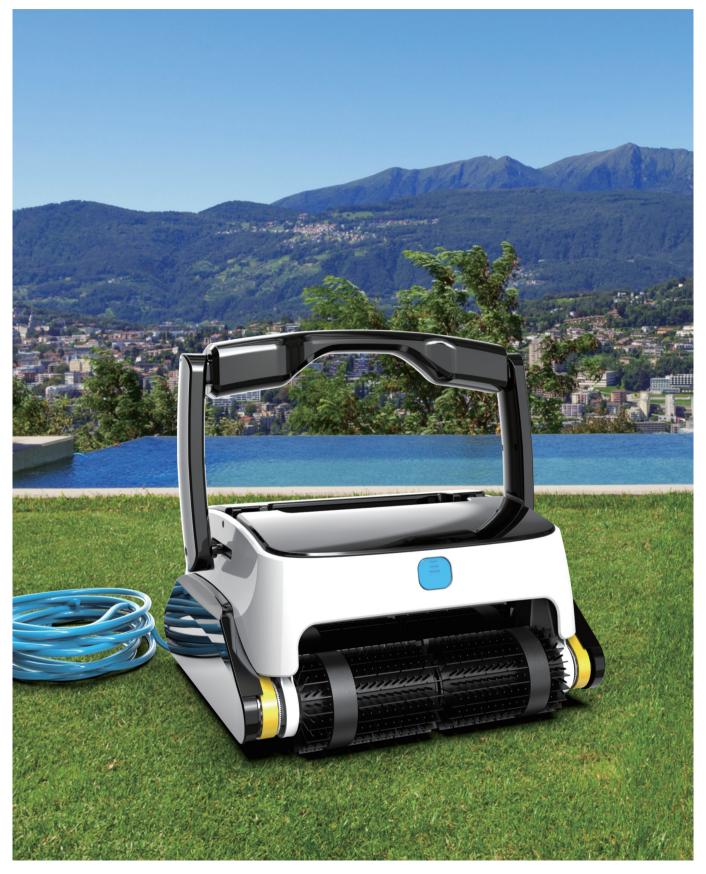

# POLAR ROBOTIC

## **EMPEROR** (wireless)

Escorted by a long battery life, do the cleaning as a warrior

| Net Weight        | 10 kg                                       | Power Supply                  | Lithium-ion Battery/25.5V,<br>10000mAh                                                                  |
|-------------------|---------------------------------------------|-------------------------------|---------------------------------------------------------------------------------------------------------|
| Power             | 120 W                                       | Smart Path                    | Smart Clean                                                                                             |
| Cleaning Coverage | Floor, Wall and<br>Waterline                | Clean Modes                   | Floor & Wall & Water Line<br>& Standard Full Pool & Wall<br>Then Floor & Eco Mode<br>& Turbo Floor Mode |
| Runtime           | 5 Hours                                     | Timer Type                    | Cycle Timer                                                                                             |
| Charging Time     | 3 Hours                                     | Over-The-Air (OTA)<br>Updates | Available                                                                                               |
| Filtration        | Double-Level Filtration of Ultrafine Debris | Warranty                      | 24 Months                                                                                               |
| Flow Rate         | 15 m³/h                                     |                               |                                                                                                         |

**Intelligent Path Planning** 

**LED Indicator** 

1 Wide Suction Door

**Easy Operation** 

**Wall Climbing** 

**Mobile App Control** 