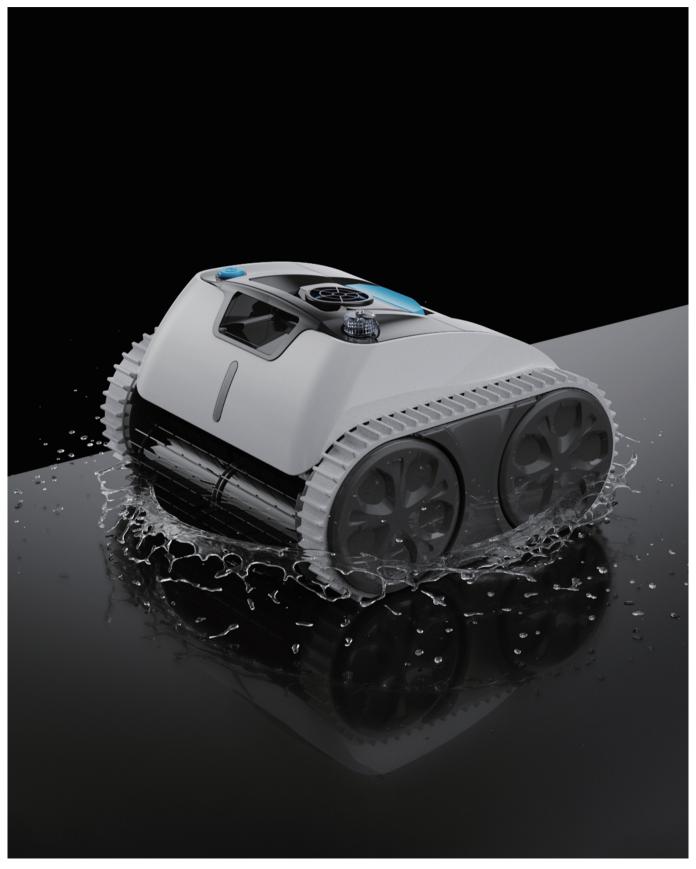

# POLAR ROBOTIC

## **EMPEROR** (wireless)

Escorted by a long battery life, do the cleaning as a warrior

| Net Weight        | 10 kg                                       | Power Supply                  | Lithium-ion Battery/25.5V,<br>10000mAh                                                                  |
|-------------------|---------------------------------------------|-------------------------------|---------------------------------------------------------------------------------------------------------|
| Power             | 120 W                                       | Smart Path                    | Smart Clean                                                                                             |
| Cleaning Coverage | Floor, Wall and<br>Waterline                | Clean Modes                   | Floor & Wall & Water Line<br>& Standard Full Pool & Wall<br>Then Floor & Eco Mode<br>& Turbo Floor Mode |
| Runtime           | 5 Hours                                     | Timer Type                    | Cycle Timer                                                                                             |
| Charging Time     | 3 Hours                                     | Over-The-Air (OTA)<br>Updates | Available                                                                                               |
| Filtration        | Double-Level Filtration of Ultrafine Debris | Warranty                      | 24 Months                                                                                               |
| Flow Rate         | 15 m³/h                                     |                               |                                                                                                         |

**Intelligent Path Planning** 

**LED Indicator** 

1 Wide Suction Door

**Easy Operation** 

**Wall Climbing** 

**Mobile App Control** 