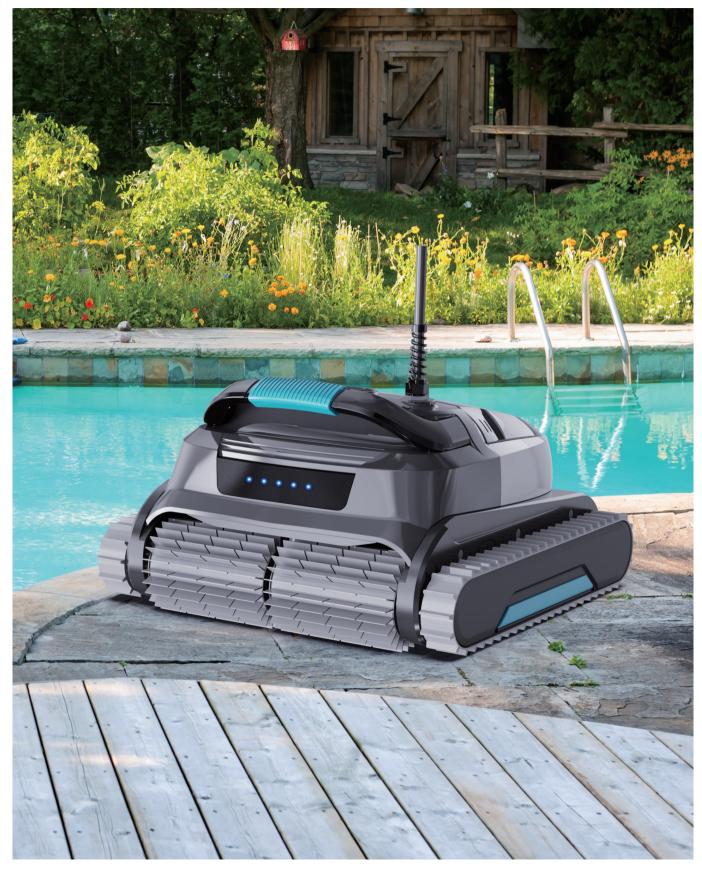

## **EMPEROR** (wireless)

Escorted by a long battery life, do the cleaning as a warrior

| Net Weight        | 10 kg                                       | Power Supply                  | Lithium-ion Battery/25.5V,<br>10000mAh                                                                  |
|-------------------|---------------------------------------------|-------------------------------|---------------------------------------------------------------------------------------------------------|
| Power             | 120 W                                       | Smart Path                    | Smart Clean                                                                                             |
| Cleaning Coverage | Floor, Wall and<br>Waterline                | Clean Modes                   | Floor & Wall & Water Line<br>& Standard Full Pool & Wall<br>Then Floor & Eco Mode<br>& Turbo Floor Mode |
| Runtime           | 5 Hours                                     | Timer Type                    | Cycle Timer                                                                                             |
| Charging Time     | 3 Hours                                     | Over-The-Air (OTA)<br>Updates | Available                                                                                               |
| Filtration        | Double-Level Filtration of Ultrafine Debris | Warranty                      | 24 Months                                                                                               |
| Flow Rate         | 15 m³/h                                     |                               |                                                                                                         |

**Intelligent Path Planning** 

**LED Indicator** 

1 Wide Suction Door

**Easy Operation** 

**Wall Climbing** 

**Mobile App Control** 